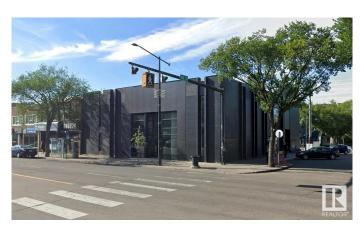

# \$3,950,000 - 10802 82 Avenue, Edmonton

MLS® #E4421391

#### \$3,950,000

0 Bedroom, 0.00 Bathroom, Office on 0.00 Acres

Garneau, Edmonton, AB

Unique opportunity to purchase the historic Merchants Block, a highly coveted retail/office building fronting Whyte Avenue with exposure to 25,100 vehicles per day. This architecturally prominent building offers retailers and professionals a rare opportunity to secure a high exposure, corner location in Edmonton's trendiest shopping corridor. 12,670 sq.ft.± over three floors consisting of main floor retail space and two floors of developed space suitable for a wide number of professional or medical users. Ample rear and dedicated parking stalls. Rare street front customer parking opportunities along 108 Street. Immediate access to numerous restaurants, shops, bus/LRT stations, and running/biking trails in the River Valley. In 2019, the Base Building underwent extensive upgrades totaling \$500,000 in investment.