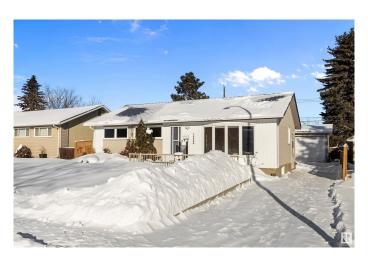

### \$399,000

4 Bedroom, 2.00 Bathroom, 1,049 sqft Single Family on 0.00 Acres

Lynnwood, Edmonton, AB

Welcome to 15236 86 Ave in Lynnwood, a fantastic opportunity for first-time buyers, families, or couples looking to add their own touch. This 1959 bungalow offers 1,049 sq. ft. of potential with three bright bedrooms, a functional u-shaped kitchen, and a dining area that opens to a private backyardâ€"great for kids, pets, or summer BBQs. The fully finished basement adds versatility with an extra bedroom and a spacious rec room. While some updates are needed, key improvements like newer windows, a newer furnace, and a recently replaced roof provide a solid foundation. The standout feature? A rare oversized 26x30 ft. detached garage, the size of a mini shop! With alley and front driveway access, this is a dream for hobbyists, mechanics, or extra storage. Located close to schools, parks, and shopping, this is a great chance to invest, build equity, and make it your own!