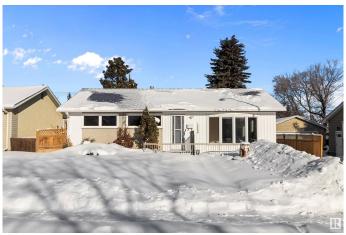

### \$399,000

4 Bedroom, 2.00 Bathroom, 1,049 sqft Single Family on 0.00 Acres

Lynnwood, Edmonton, AB

Welcome to 15236 86 Ave in Lynnwood, a fantastic opportunity for first-time buyers, families, or couples looking to add their own touch. This 1959 bungalow offers 1,049 sq. ft. of potential with three bright bedrooms, a functional u-shaped kitchen, and a dining area that opens to a private backyardâ€"great for kids, pets, or summer BBQs. The fully finished basement adds versatility with an extra bedroom and a spacious rec room. While some updates are needed, key improvements like newer windows, a newer furnace, and a recently replaced roof provide a solid foundation. The standout feature? A rare oversized 26x30 ft. detached garage, the size of a mini shop! With alley and front driveway access, this is a dream for hobbyists, mechanics, or extra storage. Located close to schools, parks, and shopping, this is a great chance to invest, build equity, and make it your own!