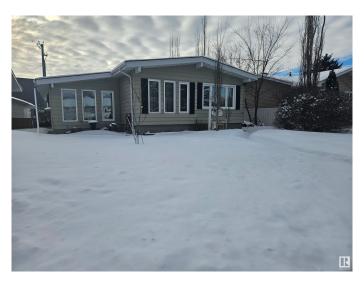

# \$428,800 - 16509 92a Avenue, Edmonton

MLS® #E4421460

## \$428,800

3 Bedroom, 2.00 Bathroom, 1,399 sqft Single Family on 0.00 Acres

West Meadowlark Park, Edmonton, AB

Very nice neighborhood and location.
Southwest facing backyard. One Family owner with unique design. Large home for the neighborhood with additional hardwood floors.
Some renovations, bathrooms upgraded, new shingles on garage many perennial flowers, spacious home with lots of windows. House is cluttered at present with 2 homes' furniture joined together. Cathedral ceilings, central vac, Gas Bar-B-Que line/hookup. Basement has separate entrance

Built in 1964

#### **Essential Information**

MLS® # E4421460 Price \$428,800

Bedrooms 3
Bathrooms 2.00
Full Baths 2

Square Footage 1,399 Acres 0.00 Year Built 1964

Type Single Family

Sub-Type Detached Single Family

Style Bungalow