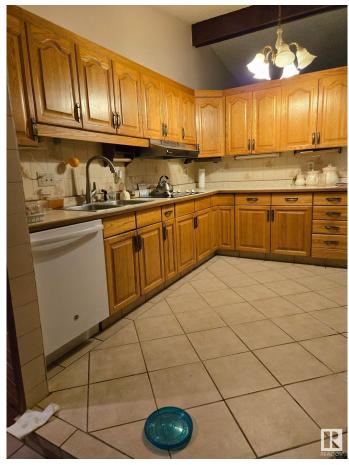

## \$428,800

3 Bedroom, 2.00 Bathroom, 1,399 sqft Single Family on 0.00 Acres

West Meadowlark Park, Edmonton, AB

Very nice neighborhood and location.
Southwest facing backyard. One Family owner with unique design. Large home for the neighborhood with additional hardwood floors.
Some renovations, bathrooms upgraded, new shingles on garage many perennial flowers, spacious home with lots of windows. House is cluttered at present with 2 homes' furniture joined together. Cathedral ceilings, central vac, Gas Bar-B-Que line/hookup. Basement has separate entrance

### Interior

Interior Features ensuite bathroom

Appliances Dishwasher-Built-In, Dryer, Garage Control, Garage Opener,

Refrigerator, Stove-Electric, Washer

Heating Forced Air-1, Natural Gas

Stories 1

Has Basement Yes