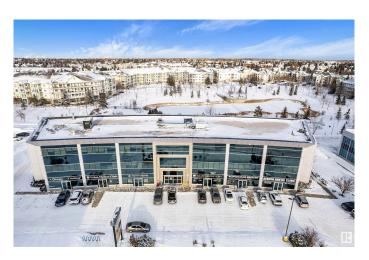

# \$299,900 - 207 2603 Hewes Way Nw, Edmonton

MLS® #E4421673

#### \$299,900

0 Bedroom, 0.00 Bathroom, Office on 0.00 Acres

Mill Woods Town Centre, Edmonton, AB

Prime second-floor office space for sale in a highly sought-after location. Offering 4 offices, out of which 1 can be converted into a meeting room suitable for a round table setup that can accommodate important client discussions or team brainstorming sessions, a kitchenette, and a welcoming reception area. The wheelchair-accessible building with elevators is ideal for immigration consultancy services, law firms, accounting firms, medical practices, or general office use. Conveniently situated in front of ETS bus station, across from Mill Woods town centre, and within walking distance to banks, restaurants, pharmacies and other essential amenities, The condo fee covers heat, air conditioning, power, water, building maintenance and underground heated titled parking. Don't miss the opportunity to secure a well-equipped, strategically located office space!!