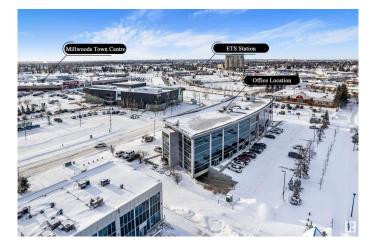

#### \$299,900

0 Bedroom, 0.00 Bathroom, Office on 0.00 Acres

Mill Woods Town Centre, Edmonton, AB

Prime second-floor office space for sale in a highly sought-after location. Offering 4 offices, out of which 1 can be converted into a meeting room suitable for a round table setup that can accommodate important client discussions or team brainstorming sessions, a kitchenette, and a welcoming reception area. The wheelchair-accessible building with elevators is ideal for immigration consultancy services, law firms, accounting firms, medical practices, or general office use. Conveniently situated in front of ETS bus station, across from Mill Woods town centre, and within walking distance to banks, restaurants, pharmacies and other essential amenities, The condo fee covers heat, air conditioning, power, water, building maintenance and underground heated titled parking. Don't miss the opportunity to secure a well-equipped, strategically located office space!!