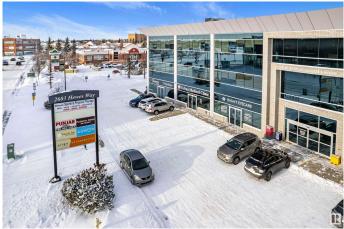

# \$299,900 - 207 2603 Hewes Way Nw, Edmonton

MLS® #E4421673

#### \$299,900

0 Bedroom, 0.00 Bathroom, Office on 0.00 Acres

Mill Woods Town Centre, Edmonton, AB

Prime second-floor office space for sale in a highly sought-after location. Offering 4 offices, out of which 1 can be converted into a meeting room suitable for a round table setup that can accommodate important client discussions or team brainstorming sessions, a kitchenette, and a welcoming reception area. The wheelchair-accessible building with elevators is ideal for immigration consultancy services, law firms, accounting firms, medical practices, or general office use. Conveniently situated in front of ETS bus station, across from Mill Woods town centre, and within walking distance to banks, restaurants, pharmacies and other essential amenities, The condo fee covers heat, air conditioning, power, water, building maintenance and underground heated titled parking. Don't miss the opportunity to secure a well-equipped, strategically located office space!!