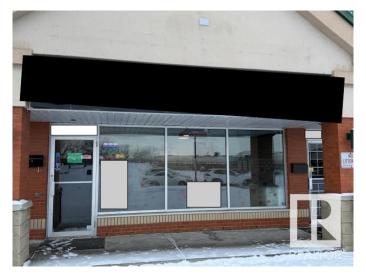

#### \$295,000

0 Bedroom, 0.00 Bathroom, Business on 0.00 Acres

Strathcona Industrial Park, Edmonton, AB

Takeout Pizza Located In A Very Desirable Location In A Busy Shopping Plaza on 34 Avenue. Can Be Converted To Indian or Other Ethnic Takeout. Very Attractive Rent Rates and Lease In Place.