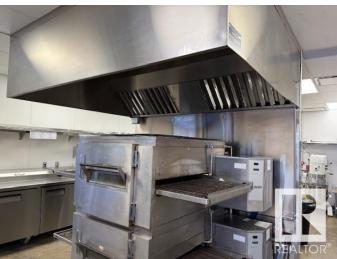

#### \$295,000

0 Bedroom, 0.00 Bathroom, Business on 0.00 Acres

Strathcona Industrial Park, Edmonton, AB

Takeout Pizza Located In A Very Desirable Location In A Busy Shopping Plaza on 34 Avenue. Can Be Converted To Indian or Other Ethnic Takeout. Very Attractive Rent Rates and Lease In Place.