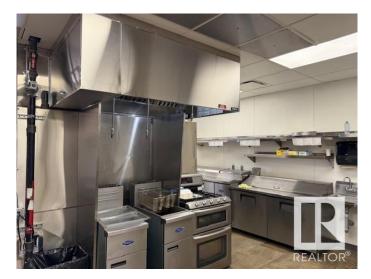

#### \$295,000

0 Bedroom, 0.00 Bathroom, Business on 0.00 Acres

Strathcona Industrial Park, Edmonton, AB

Takeout Pizza Located In A Very Desirable Location In A Busy Shopping Plaza on 34 Avenue. Can Be Converted To Indian or Other Ethnic Takeout. Very Attractive Rent Rates and Lease In Place.