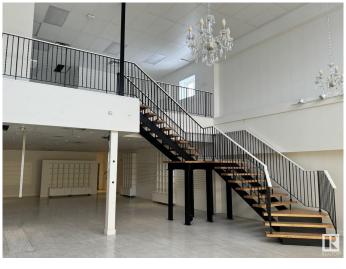

## \$0

0 Bedroom, 0.00 Bathroom, Retail on 0.00 Acres

Britannia Youngstown, Edmonton, AB

1500sf- 7000sf SPACE AVAILABLE IN THIS BUILDING. MAIN FLOOR & UPPER FLOOR PERFECT FOR DAY CARE /SPAS, ALSO UPPER FLOOR 2ND BAY AVAILABLE FOR PROFESSIONAL SERVICES, ANOTHER BAY ON THE MAIN FLOOR SUITABLE FOR RESTAURANTS, CAFES, FRANCHISE AND MANY OTHER OPTIONS. IT IS SURROUNDED BY A LOT OF RESIDENCE AREA AND CLOSE TO MAYFIELD AND WEST EDMONTON MALL.

## **Exterior**

Exterior See Remarks
Construction See Remarks