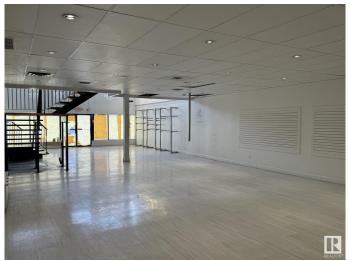

## \$0

0 Bedroom, 0.00 Bathroom, Retail on 0.00 Acres

Britannia Youngstown, Edmonton, AB

1500sf- 7000sf SPACE AVAILABLE IN THIS BUILDING. MAIN FLOOR & UPPER FLOOR PERFECT FOR DAY CARE /SPAS, ALSO UPPER FLOOR 2ND BAY AVAILABLE FOR PROFESSIONAL SERVICES, ANOTHER BAY ON THE MAIN FLOOR SUITABLE FOR RESTAURANTS, CAFES, FRANCHISE AND MANY OTHER OPTIONS. IT IS SURROUNDED BY A LOT OF RESIDENCE AREA AND CLOSE TO MAYFIELD AND WEST EDMONTON MALL.

## **Exterior**

Exterior See Remarks
Construction See Remarks