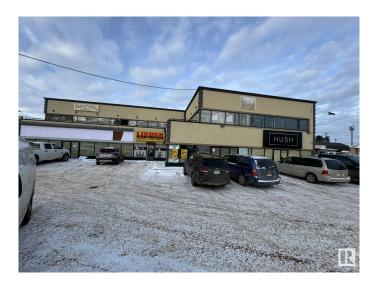

# \$0 - 101 16220 Stony Plain Road, Edmonton

MLS® #E4422064

## \$0

0 Bedroom, 0.00 Bathroom, Retail on 0.00 Acres

Britannia Youngstown, Edmonton, AB

1500sf- 7000sf SPACE AVAILABLE IN THIS BUILDING. MAIN FLOOR & UPPER FLOOR PERFECT FOR DAY CARE /SPAS, ALSO UPPER FLOOR 2ND BAY AVAILABLE FOR PROFESSIONAL SERVICES, ANOTHER BAY ON THE MAIN FLOOR SUITABLE FOR RESTAURANTS, CAFES, FRANCHISE AND MANY OTHER OPTIONS. IT IS SURROUNDED BY A LOT OF RESIDENCE AREA AND CLOSE TO MAYFIELD AND WEST EDMONTON MALL.

## **Community Information**

Address 101 16220 Stony Plain Road

Area Edmonton

Subdivision Britannia Youngstown

City Edmonton
County ALBERTA

Province AB

Postal Code T5P 4A4