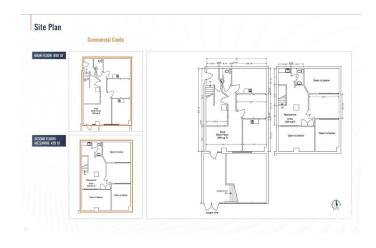

#### \$625,000

0 Bedroom, 0.00 Bathroom, Retail on 0.00 Acres

Downtown (Edmonton), Edmonton, AB

Visit the Listing Brokerage (and/or listing REALTOR®) website to obtain additional information. Cambridge Lofts Commercial Condo is an exceptional property located on Jasper Avenue, one of Edmonton's most prominent and bustling streets, offering high visibility and easy access to key amenities. Situated in the heart of the downtown core and surrounded by office buildings, retail spaces, and residential developments, this location benefits from a steady flow of pedestrian traffic and a vibrant entertainment district.