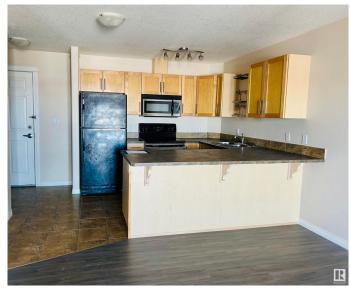

#### \$145,000

1 Bedroom, 1.00 Bathroom, 657 sqft Condo / Townhouse on 0.00 Acres

Spruce Ridge, Spruce Grove, AB

Edgeworth Place, recently renamed Parkland Point is conveniently located just a short walk to the Tri-Leisure Center, shopping & schools. Top floor unit offers garden door access to the spacious east facing balcony with wonderful views of Spruce Grove. Open design features a good size kitchen & dining area adjoining the livingroom, 1 bedroom, a full 4 piece bathroom & insuite laundry/mechanical room. Surface parking stall is assigned. Property is being sold 'as is where is' on possession day with no warranties or representations.

### Interior

Appliances None

Heating Heat Pump, Water