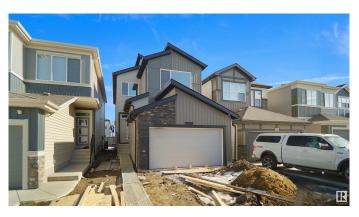

#### \$549.800

3 Bedroom, 2.50 Bathroom, 1,868 sqft Single Family on 0.00 Acres

Elsinore, Edmonton, AB

Entertain Elevate has the perfect combination of "wow― factor and function at 1868 sq ftâ€"an elevated kitchen space, a sunken living room with 11' ceilings, and two serving bars to present the perfect menu of delicious food and signature cocktails. Upstairs, a large recreation room lets you bring the fun and games to a new level. Your primary suite includes an impressive ensuite with tiled shower, and space to rest after the party is over. You will also find 2 more bedrooms and laundry room so you won't have to cart your clothes around. This home is now move in ready!

#### **Exterior**

Exterior Wood, Stone, Vinyl

Exterior Features Park/Reserve, Playground Nearby, Public Swimming Pool, Public

Transportation, Schools, Shopping Nearby, See Remarks

Roof Asphalt Shingles
Construction Wood, Stone, Vinyl
Foundation Concrete Perimeter