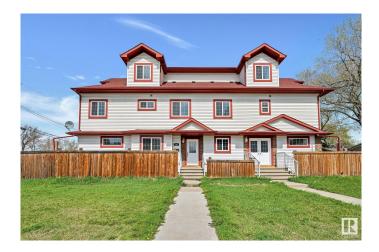

## \$749,999 - 7006 119 Avenue, Edmonton

MLS® #E4422252

## \$749,999

10 Bedroom, 9.00 Bathroom, 3,326 sqft Single Family on 0.00 Acres

Montrose (Edmonton), Edmonton, AB

Move-in ready condition! Attention investors. Rare opportunity to own both sides of this LARGE, recently RENOVATED single title duplex, located on a quiet corner lot. Expected rent approximately \$3200+ per month per side (\$6400+ total). Renovated and ready to rent out both sides, or move in one side and rent the other for additional income. EACH side has 5 bedrooms and 4.5 bathrooms, plus HUGE LOFT. Total of 10 bedrooms, 10 bathrooms (including 2 half bathrooms) and 2 huge lofts! Primary bedrooms both with ensuite. High basement ceilings. Built in 2011. BRAND NEW: 6 stainless steel kitchen appliances, 2 hood fans, 2 washers, 1 dryer all brand new. Fresh paint, and many more upgrades throughout. Lots of windows and natural light. Large parking area for multiple vehicles. Fenced yard. Close to downtown Edmonton, Highlands Golf Course, River Valley, bus routes and LRT. Perfect opportunity to invest in this up and coming community.