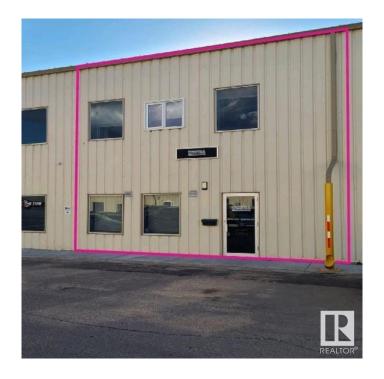

# \$429,900 - 206 7611 Sparrow Drive, Leduc

MLS® #E4422263

## \$429,900

0 Bedroom, 0.00 Bathroom, Industrial on 0.00 Acres

Leduc Business Park, Leduc, AB

This industrial bay features 1,826 square feet of office and warehouse space with a meeting room, a kitchen, and a mezzanine area. This opportunity also includes a 12' x 14' grade loading bay with electric opener This property is located adjacent to the Leduc Business Park, just minutes from major transportation routes and several amenities. From this location, The Queen Elizabeth II Highway is only 2.0 KM (2 mins), Nisku Spine Road is 10.4 KM (12 mins) and Anthony Henday Drive is 16.9 KMÂ (11Â mins)Â away