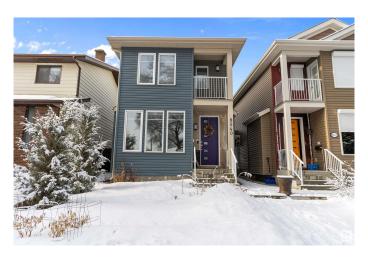

## \$735,000 - 8540 89st, Edmonton

MLS® #E4422290

## \$735,000

4 Bedroom, 3.50 Bathroom, 1,729 sqft Single Family on 0.00 Acres

Bonnie Doon, Edmonton, AB

This charming 1,728 sq ft, 2-story home in Boonie Doon offers a spacious layout with three bedrooms, including a master suite with en-suite, and a bright, open main floor with living, dining, and kitchen areas. The legal basement suite provides a private, self-contained one-bedroom living space with its own entrance, full kitchen, and bathroomâ€"perfect for rental income or extended family. Set in a quiet, family-friendly neighbourhood, the property features a beautiful garden in the front yard and well-maintained landscaping, all within easy reach of parks, schools, and local amenities.