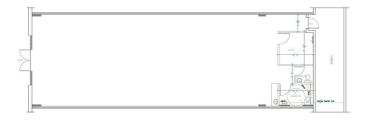

### \$749,900

0 Bedroom, 0.00 Bathroom, Office on 0.00 Acres

Strathcona Industrial Park, Edmonton, AB

Commercial condominium located on 91 St. and 34A Ave. with storefront facing 34A Ave. and an exit leading to the building hallway. Recently renovated. Unit contains two washrooms and a small office space. The property complex offers parking with over 150 stalls, including parking stalls located right outside the entrance. High ceiling offers the opportunity to build a second floor or mezzanine to maximize the square footage of the unit. Neighboring tenants include a restaurant, dog grooming salon, retail store, signage manufacturer, and a gym. Mixed use property can function as an office space, retail, rehearsal studio, and many more.