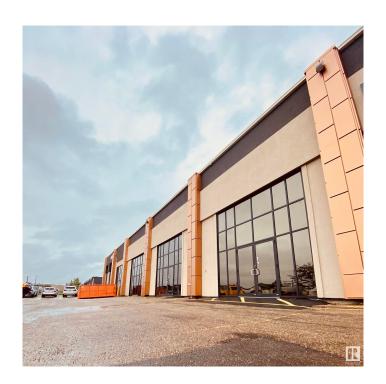

### \$749,900

0 Bedroom, 0.00 Bathroom, Office on 0.00 Acres

Strathcona Industrial Park, Edmonton, AB

Commercial condominium located on 91 St. and 34A Ave. with storefront facing 34A Ave. and an exit leading to the building hallway. Recently renovated. Unit contains two washrooms and a small office space. The property complex offers parking with over 150 stalls, including parking stalls located right outside the entrance. High ceiling offers the opportunity to build a second floor or mezzanine to maximize the square footage of the unit. Neighboring tenants include a restaurant, dog grooming salon, retail store, signage manufacturer, and a gym. Mixed use property can function as an office space, retail, rehearsal studio, and many more.