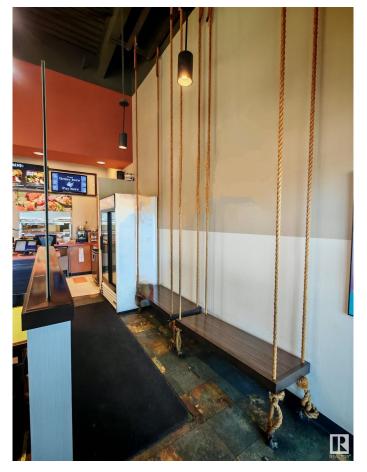

## \$88,000

0 Bedroom, 0.00 Bathroom, Business on 0.00 Acres

Summerside, Edmonton, AB

This well known restaurant established years in the same location. 1769 sqft and Serving Japanese menu and Bubble drinks, has ROYALTY repeat clientele. Modern decor with full equipped kitchen. The store located at the high traffic spot. Simple menu and easy to operate. Don't miss it!!