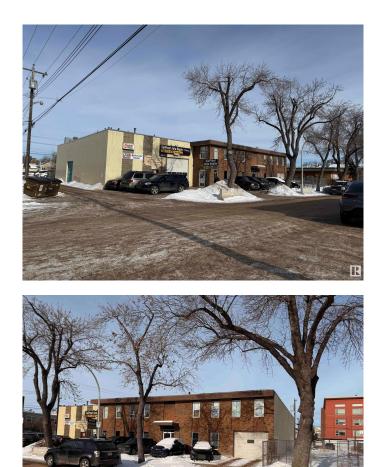

#### \$1,499,999

0 Bedroom, 0.00 Bathroom, Industrial on 0.00 Acres

Mccauley, Edmonton, AB

**Opportunity knocking! Excellent Investment Opportunity with Strong Tenants in Place! This** 10,178+/- SF building located in the McCauley neighbourhood of Edmonton on a .30+/- acre lot. This building is fully tenanted with two industrial bays and a hair Saloon on the second floor. Well-established tenants ensure consistent rental income. New current zoning (DC1 - DC1 - Direct Development Control Provision), in place with great potential for redevelopment opportunities. The building's convenient access to Edmonton's Core- within walking distance of various amenities including the Pacific Centre, 97th Street, Rogers Place, and City Centre Mall.

#### Exterior

| Exterior     | Block, Brick |
|--------------|--------------|
| Construction | Block, Brick |