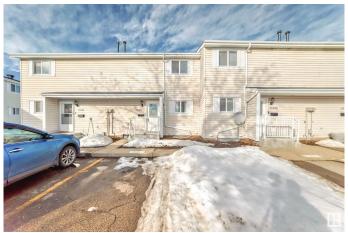

# \$222,900 - 11528 139 Avenue, Edmonton

MLS® #E4422761

#### \$222,900

3 Bedroom, 1.50 Bathroom, 1,001 sqft Condo / Townhouse on 0.00 Acres

Carlisle, Edmonton, AB

Come check out this beautiful 3 bedroom townhouse, You walk in to the spacious front entrance with coat closet and half bathroom. It has an open main floor living room/ dining room. Beautiful Galley Kitchen for all your cooking needs. Upstairs you have 3 bedrooms with a full bathroom. The basement is unfinished, with the washer and dryer. The back yard is fully fenced, parking is right outside your front door. This property is close to the Henday, Yellowhead Trail, St Albert, easy access to all areas of Edmonton. This property is also close to schools and shopping making it a perfect fit.

#### **Exterior**

Exterior Wood, Vinyl

Exterior Features Fenced, Landscaped, Playground Nearby, Public Transportation,

Schools, Shopping Nearby

Roof Asphalt Shingles

Construction Wood, Vinyl

Foundation Concrete Perimeter