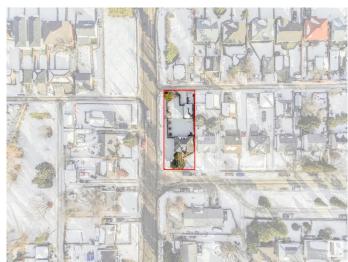

### \$479,980

3 Bedroom, 1.50 Bathroom, 724 sqft Single Family on 0.00 Acres

Jasper Park, Edmonton, AB

Attention Developers! This sought after 55 x 131' CORNER LOT offers over 625 sq/m, ideal for a wide range of redevelopment possibilities. This property is perfect for your next 8 plex multi-unit / infill or custom project and is located in the Great neighborhood of Jasper Park. Close to Schools, playgrounds, WEM, Whitemud Drive and Downtown, with the Future West Valley LRT line near-by. This rare property won't last long!

# **Community Information**

Address 9155 155 Street

Area Edmonton

Subdivision Jasper Park

City Edmonton
County ALBERTA

Province AB

Postal Code T5R 1W6