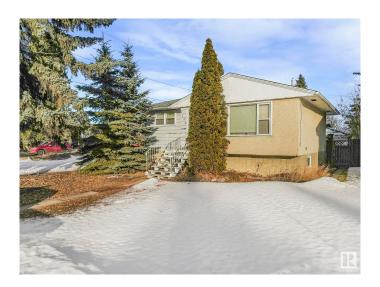

### \$479,980

3 Bedroom, 1.50 Bathroom, 724 sqft Single Family on 0.00 Acres

Jasper Park, Edmonton, AB

Attention Developers! This sought after 55 x 131' CORNER LOT offers over 625 sq/m, ideal for a wide range of redevelopment possibilities. This property is perfect for your next 8 plex multi-unit / infill or custom project and is located in the Great neighborhood of Jasper Park. Close to Schools, playgrounds, WEM, Whitemud Drive and Downtown, with the Future West Valley LRT line near-by. This rare property won't last long!

#### **Exterior**

Exterior Wood, Stucco

Exterior Features Corner Lot, Landscaped, Schools, Shopping Nearby

Roof Asphalt Shingles

Construction Wood, Stucco

Foundation Concrete Perimeter