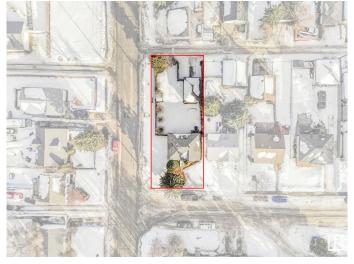

### \$479,980

3 Bedroom, 1.50 Bathroom, 724 sqft Single Family on 0.00 Acres

Jasper Park, Edmonton, AB

Attention Developers! This sought after 55 x 131' CORNER LOT offers over 625 sq/m, ideal for a wide range of redevelopment possibilities. This property is perfect for your next 8 plex multi-unit / infill or custom project and is located in the Great neighborhood of Jasper Park. Close to Schools, playgrounds, WEM, Whitemud Drive and Downtown, with the Future West Valley LRT line near-by. This rare property won't last long!

# **Community Information**

Address 9155 155 Street

Area Edmonton

Subdivision Jasper Park

City Edmonton
County ALBERTA

Province AB

Postal Code T5R 1W6