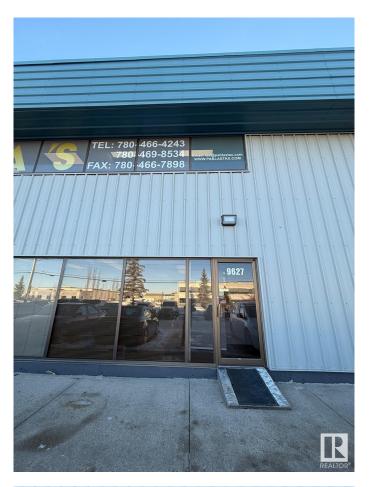

#### \$0

0 Bedroom, 0.00 Bathroom, Office on 0.00 Acres

Strathcona Industrial Park, Edmonton, AB

This versatile office space is nestled within the vibrant and dynamic industrial park. Diverse commercial surrounding offers the perfect environment for growth and collaboration. All for just \$1,000 per month plus GST, everything is included, making it a hassle-free opportunity. Office space comes with sizeable reception area, two restrooms and kitchen-like wash area as a shared space. It will provide the ideal foundation to establish office space to grow in one of the city's most sought-after commercial area. With top-tier amenities, dining, and retail options in neighbourhood, your visitors and clients will benefit from the convenience of it. Don't miss out on the opportunity to be a part of this business hub!

# **Community Information**

Address 9627 41 Avenue

Area Edmonton

Subdivision Strathcona Industrial Park

City Edmonton
County ALBERTA

Province AB

Postal Code T6E 5X7