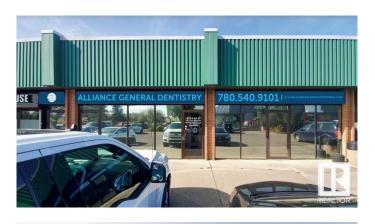

# \$1,050,000 - 4214 & 4216 66 St, Edmonton

MLS® #E4423160

## \$1,050,000

0 Bedroom, 0.00 Bathroom, Retail on 0.00 Acres

Michaels Park, Edmonton, AB

A rare investment opportunity! This unit offers a solid ROI, currently leased to a reputable dentist and generating an impressive 6.5% cap rateâ€"exactly what savvy investors seek. With six years remaining on a secure 10-year lease, this property ensures stable income. Plus, its future potential for various business ventures makes it an exceptional opportunity!

## **Community Information**

| Address     | 4214 & 4216 66 St |
|-------------|-------------------|
| Area        | Edmonton          |
| Subdivision | Michaels Park     |
| City        | Edmonton          |
| County      | ALBERTA           |
| Province    | AB                |
| Postal Code | T6K 4A2           |