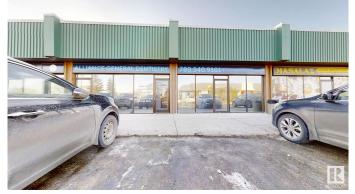

# \$1,050,000 - 4214 & 4216 66 St, Edmonton

MLS® #E4423160

## \$1,050,000

0 Bedroom, 0.00 Bathroom, Retail on 0.00 Acres

Michaels Park, Edmonton, AB

A rare investment opportunity! This unit offers a solid ROI, currently leased to a reputable dentist and generating an impressive 6.5% cap rateâ€"exactly what savvy investors seek. With six years remaining on a secure 10-year lease, this property ensures stable income. Plus, its future potential for various business ventures makes it an exceptional opportunity!