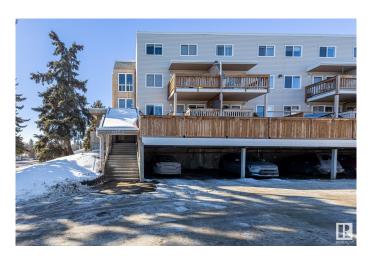

#### \$179,000

2 Bedroom, 1.50 Bathroom, 1,022 sqft Condo / Townhouse on 0.00 Acres

Lacombe Park, St. Albert, AB

Well Kept and UPGRADED! Newer Floors, paint, and stainless steel appliances (2022)! Don't miss this large, spacious TOP FLOOR 2 bed 1.5 bath townhome style apartment, with reasonable condo fees including both HEAT & WATER! Other perks include a spacious laundry room with cabinet space, a large storage closet, and vinyl windows! The building upgrades include a a sprinkler system, and renovated common area! Located close to the plentiful amenities of central St Albert, walking distance to Langley Park, Mission Park or St Albert's River Valley! This is a MUST SEE!

## **Amenities**

Amenities Deck, Detectors Smoke, No Animal Home, Parking-Plug-Ins,

Parking-Visitor, Security Door, Sprinkler System-Fire, Storage-In-Suite,

Vinyl Windows

Parking Stall

#### **Exterior**

Exterior Wood, Vinyl

Exterior Features No Back Lane, Playground Nearby, Public Transportation, Schools,

Shopping Nearby

Roof Asphalt Shingles

Construction Wood, Vinyl

Foundation Concrete Perimeter