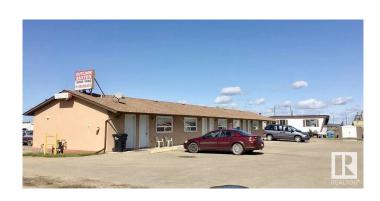

### \$995,000

0 Bedroom, 0.00 Bathroom, Business with Property on 0.00 Acres

Clover Bar Area, Edmonton, AB

Functioning Motel and Prime Land Location! This property is .79 acres and located in North East Edmonton in the Cover Bar area with GREAT highway exposure North side of Yellowhead Highway. The motel consists of: 6 fully finished, one bedroom suits. There are also 2, two bedroom mobile homes included that are also fully furnished; 9 full hook up, winterized trailer park stalls (individually metered); 6 power only trader park stalls; utility room with bathroom, coin operated washer and dryer; storage sheds; RV park pylon side and overhead signage.