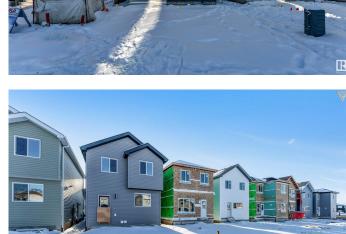

# \$569,000 - 1224 14 Avenue, Edmonton

MLS® #E4423444

## \$569.000

4 Bedroom, 3.00 Bathroom, 1,676 sqft Single Family on 0.00 Acres

Aster, Edmonton, AB

Discover this stunning 2024 Landmark built single-family detached home in Edmonton's desirable Aster community. Close to top amenities, schools, parks, grocery stores, restaurants and the Anthony Henday Highway, this 1676 sq. ft. gem offers modern living at its finest. The main floor features a bedroom and full washroom, complemented by a fully stainless steel kitchen. Upstairs, enjoy three spacious bedrooms, including a master with an ensuite, and a second full washroom. The basement, with a separate entrance, is ready for your future use or additional rental income.

#### Built in 2024

Type Single Family

Sub-Type **Detached Single Family** 

Style 2 Storey Status Active

## **Exterior**

Exterior Wood, Stucco

Exterior Features Airport Nearby, Public Transportation, Schools, Shopping Nearby

Roof Asphalt Shingles

Construction Wood, Stucco

Foundation Concrete Perimeter