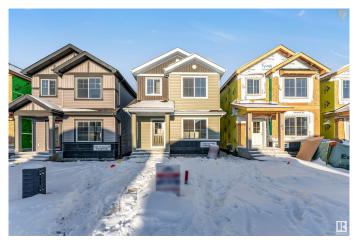

### \$549,000

4 Bedroom, 3.00 Bathroom, 1,676 sqft Single Family on 0.00 Acres

Aster, Edmonton, AB

Discover this stunning 2024 Land Mark built single-family detached home in Edmonton's desirable Aster community. Close to top amenities, schools, grocery stores, restaurants and the Anthony Henday Highway, this 1676 sq. ft. gem offers modern living at its finest. The main floor features a bedroom and full washroom, complemented by a fully stainless steel kitchen. Upstairs, enjoy three spacious bedrooms, including a master with an ensuite, and a second full washroom. The basement, with a separate entrance, is ready for your future use or additional rental income.

#### **Essential Information**

MLS® # E4423451 Price \$549,000

Bedrooms 4

Bathrooms 3.00

Full Baths 3

Square Footage 1,676

Acres 0.00

Year Built 2024