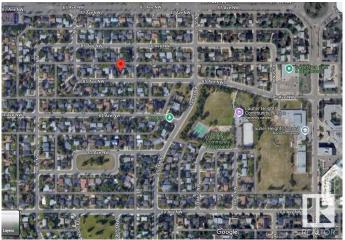

#### \$329.000

0 Bedroom, 0.00 Bathroom, Single Family on 0.00 Acres

Laurier Heights, Edmonton, AB

This 25 ft wide by 100 ft long vacant lot offers the perfect opportunity to build your dream home in one of Edmonton's most desirable communities. Prime location with a wealth of amenities nearby, including shopping, golf courses, and the Laurier Heights Community Center & Arena - minutes from downtown. Enjoy the convenience of being within walking distance to Laurier Heights School (Elementary and Junior High), the Edmonton Valley Zoo, parks, and the scenic North Saskatchewan River. This mature community features a charming blend of old and new homes and offers the best of both nature and urban living. The lot is ready for development, as the existing home has already been demolished. You have the option to purchase the lot and build your dream home yourself, or work with a builder of your choice. Imagine creating a beautiful two-story home with a legal basement suite for extra income and a double detached garage. Don't miss the chance to secure your future in this vibrant, family-friendly neighborhood!

# **Community Information**

Address 14610 85 Ave

Area Edmonton

Subdivision Laurier Heights

City Edmonton
County ALBERTA

Province AB

Postal Code T5R 3Z4