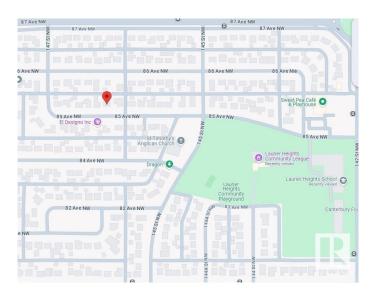

#### \$329.000

0 Bedroom, 0.00 Bathroom, Single Family on 0.00 Acres

Laurier Heights, Edmonton, AB

This 25 ft wide by 100 ft long vacant lot offers the perfect opportunity to build your dream home in one of Edmonton's most desirable communities. Prime location with a wealth of amenities nearby, including shopping, golf courses, and the Laurier Heights Community Center & Arena - minutes from downtown. Enjoy the convenience of being within walking distance to Laurier Heights School (Elementary and Junior High), the Edmonton Valley Zoo, parks, and the scenic North Saskatchewan River. This mature community features a charming blend of old and new homes and offers the best of both nature and urban living. The lot is ready for development, as the existing home has already been demolished. You have the option to purchase the lot and build your dream home yourself, or work with a builder of your choice. Imagine creating a beautiful two-story home with a legal basement suite for extra income and a double detached garage. Don't miss the chance to secure your future in this vibrant, family-friendly neighborhood!

# **Community Information**

Address 14610 85 Ave

Area Edmonton

Subdivision Laurier Heights

City Edmonton
County ALBERTA

Province AB

Postal Code T5R 3Z4