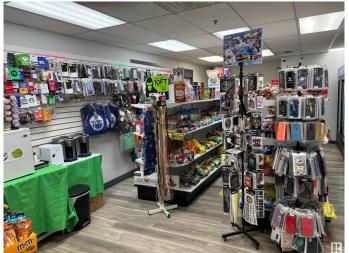

# \$70,000

0 Bedroom, 0.00 Bathroom, Business on 0.00 Acres

WîhkwÃantôwin, Edmonton, AB

Renovated almost 700 sq. ft. space in LeMarchand Tower. This convenience sore has versatile merchandise, from groceries to small electronic equipment. Great location. Price includes \$25,000 worth of equipment and \$45,000 worth of stock.