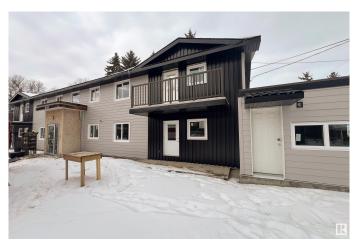

## \$1,499,000

0 Bedroom, 0.00 Bathroom, Multi-Family Commercial on 0.00 Acres

Riverdale, Edmonton, AB

Welcome to your next investment property! Excellently located asset in Riverdale! Large corner lot of approx. 9088 sq ft! Owner in the process of Complete and Extensive Renovations! On top of that two new units on the site. 6 total units, all above grade, fenced, no back lane, and close to the river valley, playgrounds, and downtown. This is a landlord and tenant's dream! Photos will be updated as renovations progress. \*\*All Numbers Noted are Proforma Numbers\*\*

Built in 1971

#### **Exterior**

Exterior Wood Frame
Construction Wood Frame