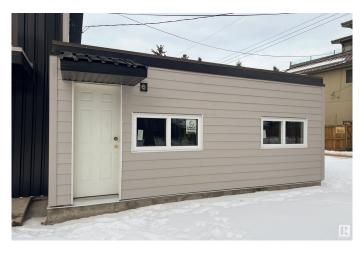

## \$1,499,000

0 Bedroom, 0.00 Bathroom, Multi-Family Commercial on 0.00 Acres

Riverdale, Edmonton, AB

Welcome to your next investment property! Excellently located asset in Riverdale! Large corner lot of approx. 9088 sq ft! Owner in the process of Complete and Extensive Renovations! On top of that two new units on the site. 6 total units, all above grade, fenced, no back lane, and close to the river valley, playgrounds, and downtown. This is a landlord and tenant's dream! Photos will be updated as renovations progress. \*\*All Numbers Noted are Proforma Numbers\*\*

#### **Exterior**

Exterior Wood Frame
Construction Wood Frame