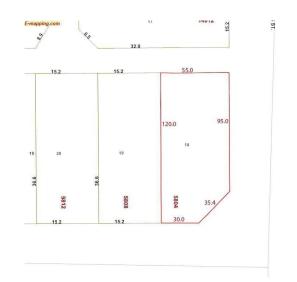

### \$255,000

0 Bedroom, 0.00 Bathroom, Single Family on 0.00 Acres

York, Edmonton, AB

VACANT LOT - "SOLD AS IS WHERE IS" -DOUBLE DETACHED GARAGE & FOUNDATION STILL ON PROPERTY - NO KNOWLEDGE OF CONDITION OR ACCESS - LOT IS 584M2 OR 6286 SQUARE FEET.

#### **Exterior**

Exterior Features Back Lane, Corner Lot Lot Description Corner Lot Rear 56.8x120