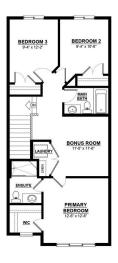

## \$509,655

3 Bedroom, 2.50 Bathroom, 1,707 sqft Single Family on 0.00 Acres

Chappelle Area, Edmonton, AB

Welcome to 4759 Cawsey Terrace SW in the sought-after community of Chappelle Gardens! This beautifully designed 1,707 sq. ft. home offers 3 bedrooms, 2.5 baths, and a thoughtful layout perfect for modern living. The stylish rear kitchen features quartz countertops, an eating bar, and a walk-in pantry, making meal prep a breeze. The spacious great room is ideal for entertaining, while the central bonus room provides extra versatility for work or relaxation. The luxurious primary suite boasts a walk-in closet and a private ensuite for your comfort. With a separate side entrance, the future legal suite potential adds incredible value. Nestled in a vibrant community with parks, trails, and amenities nearby, this home is a must-see!