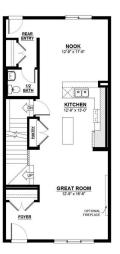

## \$509,655

3 Bedroom, 2.50 Bathroom, 1,707 sqft Single Family on 0.00 Acres

Chappelle Area, Edmonton, AB

Welcome to 4759 Cawsey Terrace SW in the sought-after community of Chappelle Gardens! This beautifully designed 1,707 sq. ft. home offers 3 bedrooms, 2.5 baths, and a thoughtful layout perfect for modern living. The stylish rear kitchen features quartz countertops, an eating bar, and a walk-in pantry, making meal prep a breeze. The spacious great room is ideal for entertaining, while the central bonus room provides extra versatility for work or relaxation. The luxurious primary suite boasts a walk-in closet and a private ensuite for your comfort. With a separate side entrance, the future legal suite potential adds incredible value. Nestled in a vibrant community with parks, trails, and amenities nearby, this home is a must-see!