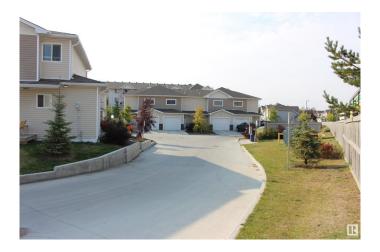

### \$12,750,000

0 Bedroom, 0.00 Bathroom, Multi-Family Commercial on 0.00 Acres

Ellerslie, Edmonton, AB

The Edwards Townhouse Complex is a seven-building complex, total of 44 townhouse units. Built between 2012-2014. Each townhouse unit is two stories, with 3 bedrooms and 2.5 bathrooms. Each unit has a furnace and hot water tank, as well as a single attached garage. All units are above grade, no basements. The total sq. ft. of each unit excluding garage, is 1,183 square feet. The master bedrooms have walk-in closets and there is a washer and dryer in each unit. The kitchens are equipped with four appliances and an island. 95 Total Parking Stalls. 3.17 Acre Site. The exterior consists of vinyl siding as well as stone detailing and asphalt shingles on peaked roofs. Additional site improvements include perimeter landscaping, walkways, fencing, curbing, and light poles. Buyer to purchase title insurance in lieu of RPR. Mortgage must be assumed, Original Mortgage \$8.5m, Outstanding Bal \$7.5m+/-, P+I \$38,752.65,10 Year Term, 30 Year AM, Int Rate 3.65%, Mortgage Matures Nov 1, 2029.All numbers are proforma numbers.