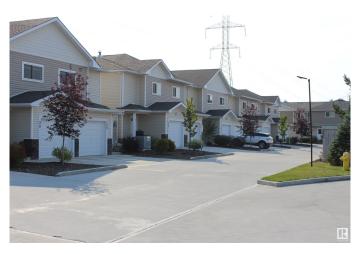

### \$12,750,000

0 Bedroom, 0.00 Bathroom, Multi-Family Commercial on 0.00 Acres

Ellerslie, Edmonton, AB

The Edwards Townhouse Complex is a seven-building complex, total of 44 townhouse units. Built between 2012-2014. Each townhouse unit is two stories, with 3 bedrooms and 2.5 bathrooms. Each unit has a furnace and hot water tank, as well as a single attached garage. All units are above grade, no basements. The total sq. ft. of each unit excluding garage, is 1,183 square feet. The master bedrooms have walk-in closets and there is a washer and dryer in each unit. The kitchens are equipped with four appliances and an island. 95 Total Parking Stalls. 3.17 Acre Site. The exterior consists of vinyl siding as well as stone detailing and asphalt shingles on peaked roofs. Additional site improvements include perimeter landscaping, walkways, fencing, curbing, and light poles. Buyer to purchase title insurance in lieu of RPR. Mortgage must be assumed, Original Mortgage \$8.5m, Outstanding Bal \$7.5m+/-, P+I \$38,752.65,10 Year Term, 30 Year AM, Int Rate 3.65%, Mortgage Matures Nov 1, 2029.All numbers are proforma numbers.