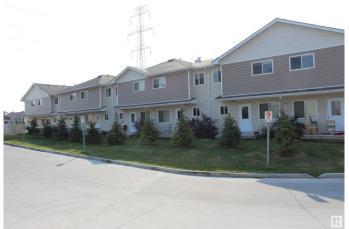

### \$12,750,000

0 Bedroom, 0.00 Bathroom, Multi-Family Commercial on 0.00 Acres

Ellerslie, Edmonton, AB

The Edwards Townhouse Complex is a seven-building complex, total of 44 townhouse units. Built between 2012-2014. Each townhouse unit is two stories, with 3 bedrooms and 2.5 bathrooms. Each unit has a furnace and hot water tank, as well as a single attached garage. All units are above grade, no basements. The total sq. ft. of each unit excluding garage, is 1,183 square feet. The master bedrooms have walk-in closets and there is a washer and dryer in each unit. The kitchens are equipped with four appliances and an island. 95 Total Parking Stalls. 3.17 Acre Site. The exterior consists of vinyl siding as well as stone detailing and asphalt shingles on peaked roofs. Additional site improvements include perimeter landscaping, walkways, fencing, curbing, and light poles. Buyer to purchase title insurance in lieu of RPR. Mortgage must be assumed, Original Mortgage \$8.5m, Outstanding Bal \$7.5m+/-, P+I \$38,752.65,10 Year Term, 30 Year AM, Int Rate 3.65%, Mortgage Matures Nov 1, 2029.All numbers are proforma numbers.