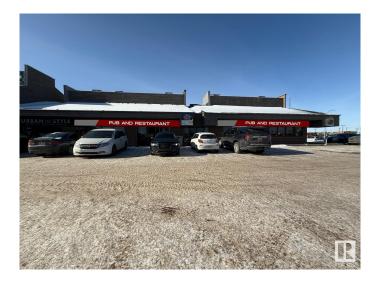

#### \$325,000

0 Bedroom, 0.00 Bathroom, Business on 0.00 Acres

Parsons Industrial, Edmonton, AB

This well-established restaurant is situated at the busy intersection of 34 Ave and Parsons Road, offering excellent visibility and foot traffic. With a fully equipped kitchen and a stylish dining area, it provides a seamless turnkey operation for serving customers. The prime location ensures a steady flow of patrons, making it an ideal spot for anyone looking for a fresh start in the food & beverage industry.