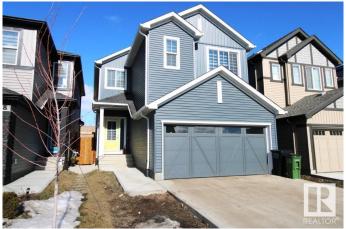

#### \$599.999

3 Bedroom, 2.50 Bathroom, 1,922 sqft Single Family on 0.00 Acres

Secord, Edmonton, AB

This stunning home built by Pacesetter Homes is waiting for you in Secord, located in the west side of Edmonton. This beautiful home features open-to-above ceilings in the spacious family room and luxurious vinyl plank flooring. The kitchen is a chef's dream with quartz countertops, stainless steel appliances, and a convenient corner pantry. With 3 bedrooms and 2.5 baths, including a mudroom on the main floor, this home offers both style and practicality. Upstairs, you'll find a laundry room and a large bonus room perfect for relaxation or entertainment. Don't miss the opportunity to make this exceptional home yours!

### Interior

Interior Features ensuite bathroom

Appliances Dishwasher-Built-In, Dryer, Garage Control, Garage Opener, Microwave

Hood Fan, Refrigerator, Stove-Electric, Washer

Heating Forced Air-1, Natural Gas