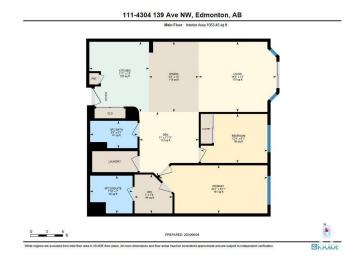

## \$149,000

2 Bedroom, 2.00 Bathroom, 1,053 sqft Condo / Townhouse on 0.00 Acres

Clareview Town Centre, Edmonton, AB

Spacious 2 beds, 2 FB main floor unit with recently installed flooring. Next to the Clareview LRT station and Manning Drive. This unit has in-suite stacked washer & dryer, 9' ceilings, underground parking (#56), south facing balcony.

# **Essential Information**

MLS® # E4424185 Price \$149,000

Bedrooms 2

Bathrooms 2.00

Full Baths 2

Square Footage 1,053 Acres 0.00 Year Built 2006

Type Condo / Townhouse

Sub-Type Lowrise Apartment