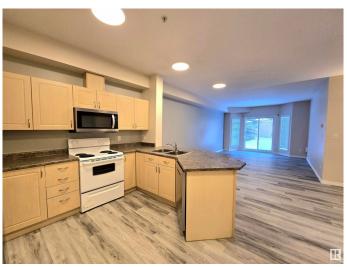

## \$149,000

2 Bedroom, 2.00 Bathroom, 1,053 sqft Condo / Townhouse on 0.00 Acres

Clareview Town Centre, Edmonton, AB

Spacious 2 beds, 2 FB main floor unit with recently installed flooring. Next to the Clareview LRT station and Manning Drive. This unit has in-suite stacked washer & dryer, 9' ceilings, underground parking (#56), south facing balcony.

#### Interior

Interior Features ensuite bathroom

Appliances Dishwasher-Built-In, Garage Opener, Microwave Hood Fan,

Refrigerator, Stacked Washer/Dryer, Stove-Electric, Window Coverings

Heating Forced Air-1, Natural Gas