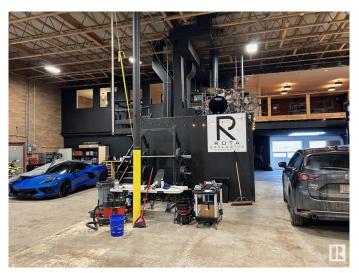

## \$0

0 Bedroom, 0.00 Bathroom, Industrial on 0.00 Acres

Bonaventure Industrial, Edmonton, AB

6,830 sq.ft.± industrial bay with grade loading, featuring five offices, a showroom, a kitchenette, and warehouse space. The property has overhead gas-fired units in the warehouse and rooftop HVAC for the office. Conveniently located near St. Albert Trail, Yellowhead Highway, and Anthony Henday.