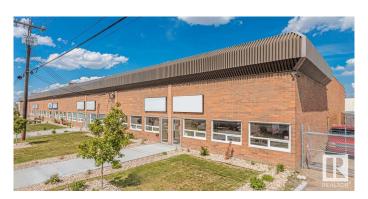

## \$0

0 Bedroom, 0.00 Bathroom, Industrial on 0.00 Acres

Bonaventure Industrial, Edmonton, AB

6,830 sq.ft.± industrial bay with grade loading, featuring five offices, a showroom, a kitchenette, and warehouse space. The property has overhead gas-fired units in the warehouse and rooftop HVAC for the office. Conveniently located near St. Albert Trail, Yellowhead Highway, and Anthony Henday.