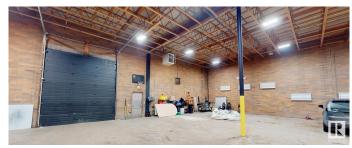

## \$0

0 Bedroom, 0.00 Bathroom, Industrial on 0.00 Acres

Bonaventure Industrial, Edmonton, AB

6,830 sq.ft.± industrial bay with grade loading, featuring five offices, a showroom, a kitchenette, and warehouse space. The property has overhead gas-fired units in the warehouse and rooftop HVAC for the office. Conveniently located near St. Albert Trail, Yellowhead Highway, and Anthony Henday.