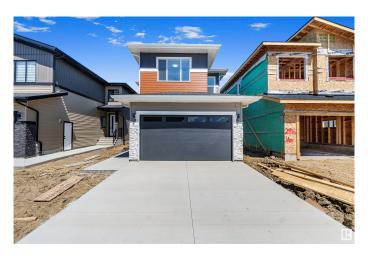

#### \$689,000

4 Bedroom, 3.00 Bathroom, 2,109 sqft Single Family on 0.00 Acres

Alces, Edmonton, AB

This stunning, move-in-ready detached home offers 2,109+ sqft of beautiful finishes. It features a double garage, an open-to-below living area with a decorative electric fireplace, and a chef's kitchen with stainless steel built-in appliances and a large centre island. The dining area leads to the backyard. The main floor includes a bedroom, full bathroom, and laundry room. Upstairs, the bonus room has an indented ceiling, while the primary bedroom boasts a walk-in closet, feature wall, and 5-piece ensuite. 2 additional bedrooms share a bathroom. An extra prayer room is also upstairs. The unfinished basement has a side entrance. Located in Alces, close to parks, walking trails, and amenities, it's ideal for modern living and outdoor enthusiast!

### **Exterior**

Exterior Wood, Vinyl

Exterior Features Schools, Shopping Nearby

Roof Asphalt Shingles

Construction Wood, Vinyl

Foundation Concrete Perimeter