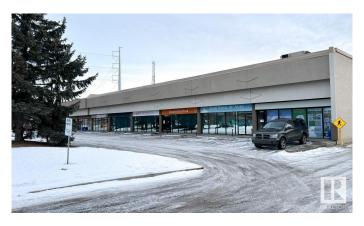

### \$0

0 Bedroom, 0.00 Bathroom, Office on 0.00 Acres

Stone Industrial, Edmonton, AB

Church/assembly space available for lease on the west end of Edmonton. The current build out is comprised of a large welcoming foyer, auditorium with stage, sound booth, multiple meeting rooms/classrooms, kitchen/prep area, café space, offices and washroom facilities. Previously used as a church and with hvac throughout.

## **Community Information**

Address 10445 172 Street

Area Edmonton

Subdivision Stone Industrial

City Edmonton
County ALBERTA

Province AB

Postal Code T5S 1K9