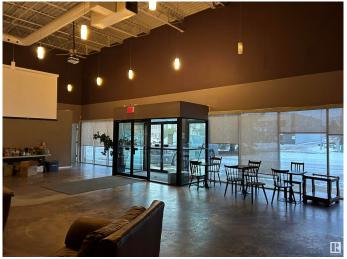

### \$0

0 Bedroom, 0.00 Bathroom, Office on 0.00 Acres

Stone Industrial, Edmonton, AB

Church/assembly space available for lease on the west end of Edmonton. The current build out is comprised of a large welcoming foyer, auditorium with stage, sound booth, multiple meeting rooms/classrooms, kitchen/prep area, café space, offices and washroom facilities. Previously used as a church and with hvac throughout.