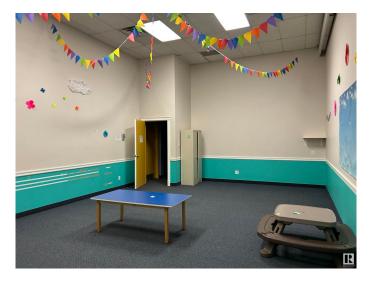

### \$0

0 Bedroom, 0.00 Bathroom, Office on 0.00 Acres

Stone Industrial, Edmonton, AB

Church/assembly space available for lease on the west end of Edmonton. The current build out is comprised of a large welcoming foyer, auditorium with stage, sound booth, multiple meeting rooms/classrooms, kitchen/prep area, café space, offices and washroom facilities. Previously used as a church and with hvac throughout.