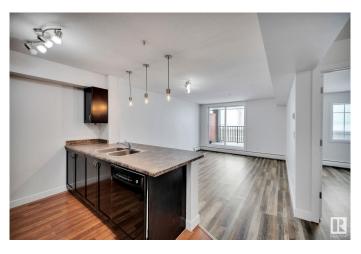

### \$149,900

1 Bedroom, 1.00 Bathroom, 549 sqft Condo / Townhouse on 0.00 Acres

South Terwillegar, Edmonton, AB

Stop renting and start owning! This fantastic ground-floor 1-bedroom condo in South Terwillegar is the perfect place to call home. Featuring an open kitchen, cozy living room, spacious bedroom, and newer vinyl flooring with fresh paint, this unit is move-in ready. Enjoy your own private patio space, convenient in-suite laundry, and easy access to the Terwillegar Rec Centre, Ambleside shopping, groceries, transit, the Henday, and more! The building offers a fitness room, and the unit includes one above-ground parking stall. Plus, the low condo fee of just \$349.50 covers heat, water, and sewer. Don't miss out!

# Interior

Appliances Dishwasher-Built-In, Dryer, Microwave Hood Fan, Refrigerator,

Stove-Electric, Washer, Window Coverings

Heating Hot Water, Natural Gas