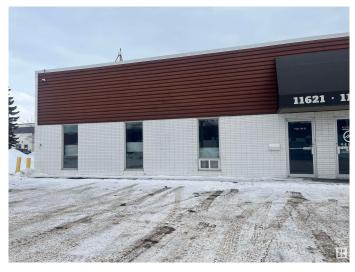

# \$0 - 11621 145 Street, Edmonton

MLS® #E4424617

#### \$0

0 Bedroom, 0.00 Bathroom, Industrial on 0.00 Acres

Huff Bremner Estate Industrial, Edmonton, AB

Opportunity to lease office/warehouse in well-established industrial park and nearby residential. 3,318 sq.ft. $\hat{A}$ ± with 5 offices, boardroom, kitchenette and grade loading warehouse. Telus Fibre internet. Located just off 142 Street and 118 Avenue, with easy access to Yellowhead Trail and a large residential population.

# **Community Information**

| Address     | 11621 145 Street              |
|-------------|-------------------------------|
| Area        | Edmonton                      |
| Subdivision | Huff Bremner Estate Industria |
| City        | Edmonton                      |
| County      | ALBERTA                       |
| Province    | AB                            |
| Postal Code | T5M 1V9                       |