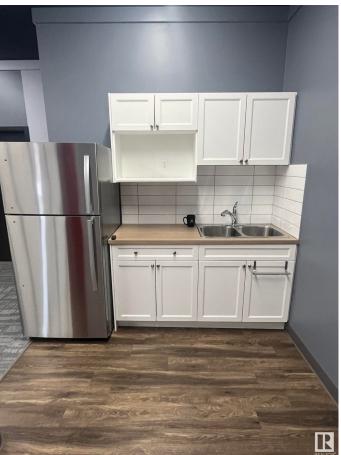

#### \$0

0 Bedroom, 0.00 Bathroom, Industrial on 0.00 Acres

Huff Bremner Estate Industrial, Edmonton, AB

Opportunity to lease office/warehouse in well-established industrial park and nearby residential. 3,318 sq.ft. $\hat{A}$ ± with 5 offices, boardroom, kitchenette and grade loading warehouse. Telus Fibre internet. Located just off 142 Street and 118 Avenue, with easy access to Yellowhead Trail and a large residential population.