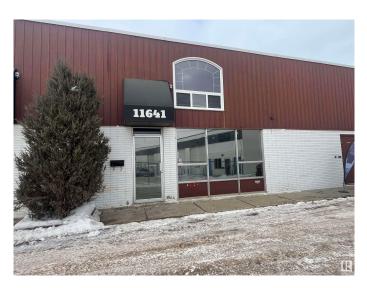

# \$0 - 11641 145 Street, Edmonton

MLS® #E4424618

#### \$0

0 Bedroom, 0.00 Bathroom, Industrial on 0.00 Acres

Huff Bremner Estate Industrial, Edmonton, AB

Opportunity to lease office/warehouse in well-established industrial park and nearby residential. 2,995 sq.ft. ± with 2 large offices, boardroom, open bullpen/showroom, kitchenette and grade loading warehouse. Telus Fibre internet. Located just off 142 Street and 118 Avenue, with easy access to Yellowhead Trail and a large residential population.

## **Community Information**

| Address     | 11641 145 Street               |
|-------------|--------------------------------|
| Area        | Edmonton                       |
| Subdivision | Huff Bremner Estate Industriar |
| City        | Edmonton                       |
| County      | ALBERTA                        |
| Province    | AB                             |
| Postal Code | T5M 1V9                        |