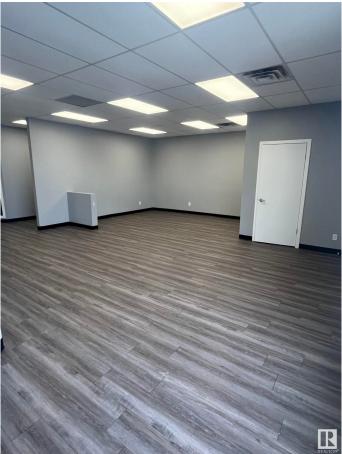

#### \$0

0 Bedroom, 0.00 Bathroom, Industrial on 0.00 Acres

Huff Bremner Estate Industrial, Edmonton, AB

Opportunity to lease office/warehouse in well-established industrial park and nearby residential. 2,995 sq.ft. ± with 2 large offices, boardroom, open bullpen/showroom, kitchenette and grade loading warehouse. Telus Fibre internet. Located just off 142 Street and 118 Avenue, with easy access to Yellowhead Trail and a large residential population.