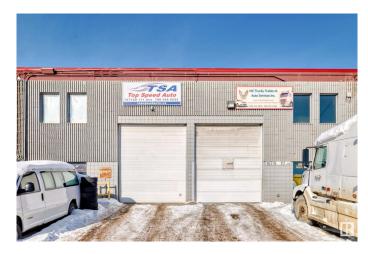

### \$384,488

0 Bedroom, 0.00 Bathroom, Industrial on 0.00 Acres

West Sheffield Industrial, Edmonton, AB

INDUSTRIAL CONDO WAREHOUSE FOR SALE! An incredible opportunity to own a well-equipped industrial condo warehouse in EDMONTON's high demand WEST END. Conveniently located with easy access to Yellowhead Trail, 170 Street and Anthony Henday. This space is ideal for \* STORAGE & WAREHOUSING, \* MANUFACTURING & PRODUCTION. \* AUTOMOTIVE REPAIR & DETAILING, \* GENERAL CONTRACTORS & TRADES, \* BREWERIES & DISTILLERIES. The property highlights are: size, approximately 2000 sq ft. (70ft X27ft) +280 sq ft mezzanine, office, reception & bathroom included, fully functional workspace, 12' X 14' powered overhead door for loading and unloading. 220 amp power -supports heavy-duty operations, hot water tank & forced air heating, 1.5" water line & sump pump. PLEASE NOTE, THE BUSINESS IS NOT FOR SALE - only the building is available for purchase.