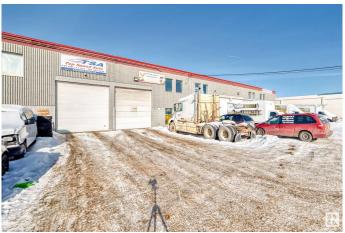

### \$384,488

0 Bedroom, 0.00 Bathroom, Industrial on 0.00 Acres

West Sheffield Industrial, Edmonton, AB

INDUSTRIAL CONDO WAREHOUSE FOR SALE! An incredible opportunity to own a well-equipped industrial condo warehouse in EDMONTON's high demand WEST END. Conveniently located with easy access to Yellowhead Trail, 170 Street and Anthony Henday. This space is ideal for \* STORAGE & WAREHOUSING, \* MANUFACTURING & PRODUCTION. \* AUTOMOTIVE REPAIR & DETAILING, \* GENERAL CONTRACTORS & TRADES, \* BREWERIES & DISTILLERIES. The property highlights are: size, approximately 2000 sq ft. (70ft X27ft) +280 sq ft mezzanine, office, reception & bathroom included, fully functional workspace, 12' X 14' powered overhead door for loading and unloading. 220 amp power -supports heavy-duty operations, hot water tank & forced air heating, 1.5" water line & sump pump. PLEASE NOTE, THE BUSINESS IS NOT FOR SALE - only the building is available for purchase.