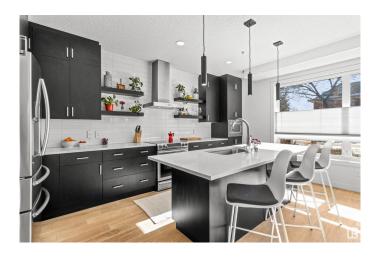

# \$449,900

2 Bedroom, 2.00 Bathroom, 1,059 sqft Condo / Townhouse on 0.00 Acres

Strathcona, Edmonton, AB

Welcome to your perfect condo! On a tree-lined street and nicely landscaped, 2-bed, 2-bath, 2-parking stall, corner unit with private outdoor patio. Located in Strathcona and walkable to everything. Over 1,000 sq.ft. of big, bright, UV-film treated windows and beautiful finishes. The custom kitchen has SS appliances and upgraded cabinet storage. Primary bedroom has 5-pc bath, walk-through closet and wardrobe. Small, extremely well managed building. Close to U of A campus, University Hospital and Whyte Ave.