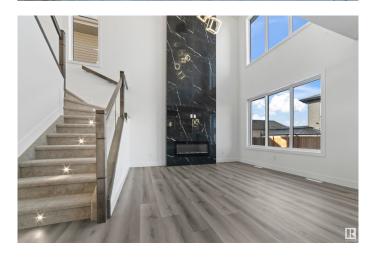

#### \$599,000

4 Bedroom, 3.00 Bathroom, 2,218 sqft Single Family on 0.00 Acres

Robinson, Leduc, AB

his Brand New Home from leelan homes comes with BEDROOM AT MAIN FLOOR and 3 pc bathroom. Mins away from the international airport, also minutes away from NEW airport shopping mall. 15 mins to south common and 25 minutes to downtown YEG. This spectacular 2 storey home almost 2250 sq ft open to avove living room. Beautiful chefs kitchen and spice kitchen large island, with great storage mudroom, Insert fireplace in great rm w/feature wall., 2 great size beds 4 pc common bath, bonus room, and owners oasis with his/her sinks, MDF shelving throughout. Basement not finished, Perfect for investors, first time homebuyers and families. Dont miss it.

### Interior

Interior Features ensuite bathroom

Appliances Dishwasher-Built-In, Dryer, Hood Fan, Oven-Microwave, Refrigerator,

Stove-Countertop Electric, Stove-Countertop Gas, Washer

Heating Forced Air-1, Natural Gas

Fireplace Yes

Fireplaces Glass Door

Stories 2

Has Basement Yes

Basement Full, Unfinished