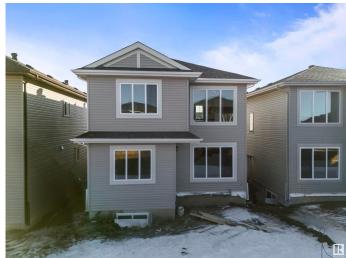

#### \$599,000

4 Bedroom, 3.00 Bathroom, 2,218 sqft Single Family on 0.00 Acres

Robinson, Leduc, AB

his Brand New Home from leelan homes comes with BEDROOM AT MAIN FLOOR and 3 pc bathroom. Mins away from the international airport, also minutes away from NEW airport shopping mall. 15 mins to south common and 25 minutes to downtown YEG. This spectacular 2 storey home almost 2250 sq ft open to avove living room. Beautiful chefs kitchen and spice kitchen large island, with great storage mudroom, Insert fireplace in great rm w/feature wall., 2 great size beds 4 pc common bath, bonus room, and owners oasis with his/her sinks, MDF shelving throughout. Basement not finished, Perfect for investors, first time homebuyers and families. Dont miss it.

#### **Exterior**

Exterior Wood, Vinyl

Exterior Features Airport Nearby, Schools, Shopping Nearby

Roof Asphalt Shingles

Construction Wood, Vinyl

Foundation Concrete Perimeter