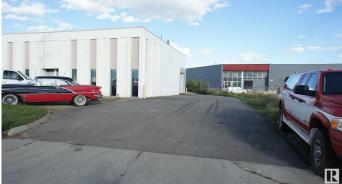

## \$1,910,000

0 Bedroom, 0.00 Bathroom, Industrial on 0.00 Acres

Dominion Industrial, Edmonton, AB

11,400 SF freestanding 4 bay warehouse on .77 acres of land in Dominion Industrial Park. Current owner is retiring and occupies the middle two bays that will be vacated upon the winding down of his business so this would be an excellent opportunity for an owner user to own their space and enjoy the additional income from the other two tenants or an Investor looking for income producing property. Each bay has a load bearing mezzanine above the front office developments that has not been included in any sizing. Bay 1 - 2130 SF with 1 dock and 1 grade door, Bay 2 - 2790 SF with 1 grade door, Bays 3 & 4 - 3240 SF each with grade loading. Fenced and secured yard.