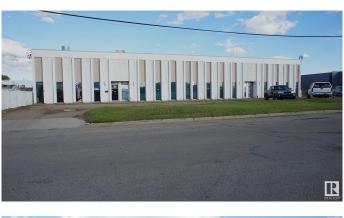

## \$1,910,000

0 Bedroom, 0.00 Bathroom, Industrial on 0.00 Acres

Dominion Industrial, Edmonton, AB

11,400 SF freestanding 4 bay warehouse on .77 acres of land in Dominion Industrial Park. Current owner is retiring and occupies the middle two bays that will be vacated upon the winding down of his business so this would be an excellent opportunity for an owner user to own their space and enjoy the additional income from the other two tenants or an Investor looking for income producing property. Each bay has a load bearing mezzanine above the front office developments that has not been included in any sizing. Bay 1 - 2130 SF with 1 dock and 1 grade door, Bay 2 - 2790 SF with 1 grade door, Bays 3 & 4 - 3240 SF each with grade loading. Fenced and secured yard.