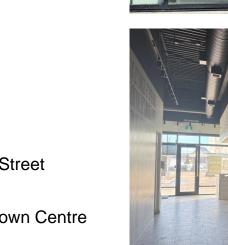

#### \$0

0 Bedroom, 0.00 Bathroom, Retail on 0.00 Acres

Clareview Town Centre, Edmonton, AB

This is a Former Freshii Restaurant. All Leasehold Improvements in place. Very Ideal for A Cafe, Fresh Juice & Smoothie Business, Ice Cream Business You can start your new Business with a minimal Investment in New Signage and Equipment.