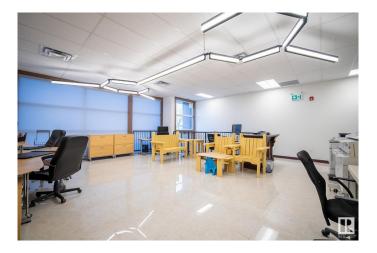

### \$0

0 Bedroom, 0.00 Bathroom, Office on 0.00 Acres

Allendale, Edmonton, AB

Newly constructed office space for lease. 1000 sq ft +/-. Conveniently situated in central South Edmonton, with easy access to major routes with visibility from 104th Street Southbound with VPD of 22,800. 2 assigned parking stalls. \$2900/month gross lease