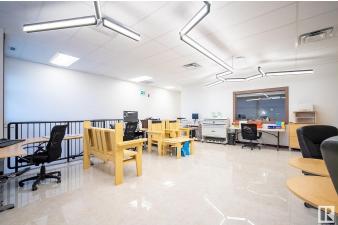

### \$0

0 Bedroom, 0.00 Bathroom, Office on 0.00 Acres

Allendale, Edmonton, AB

Newly constructed office space for lease. 1000 sq ft +/-. Conveniently situated in central South Edmonton, with easy access to major routes with visibility from 104th Street Southbound with VPD of 22,800. 2 assigned parking stalls. \$2900/month gross lease