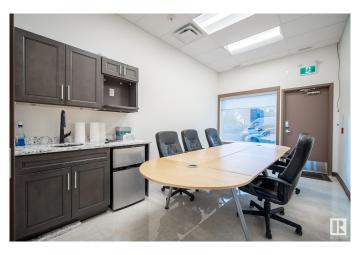

### \$0

0 Bedroom, 0.00 Bathroom, Office on 0.00 Acres

Allendale, Edmonton, AB

Newly constructed office space for lease. 1000 sq ft +/-. Conveniently situated in central South Edmonton, with easy access to major routes with visibility from 104th Street Southbound with VPD of 22,800. 2 assigned parking stalls. \$2900/month gross lease