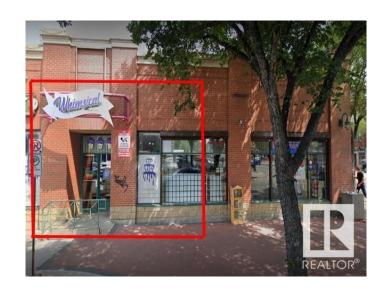

# **\$0 - 8211 102 Street, Edmonton**

MLS® #E4424931

#### \$0

0 Bedroom, 0.00 Bathroom, Retail on 0.00 Acres

Strathcona, Edmonton, AB

An incredible opportunity awaits in the heart of Whyte Avenue, Edmonton's premier shopping and entertainment district. This 1,698 SF retail space is now available for lease, offering high foot traffic, excellent visibility, and a vibrant atmosphere ideal for a variety of businesses. This is a rare chance to secure a retail space in one of Edmonton's most sought-after commercial corridors. Whether you're launching a new business or expanding an existing one, this location provides the visibility and customer base to thrive.