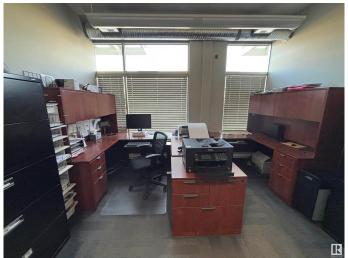

#### \$0

0 Bedroom, 0.00 Bathroom, Industrial on 0.00 Acres

Mistatim Industrial, Edmonton, AB

The property is 3,300sq.ft.± of Office/Warehouse Space. It features both grade loading. Conveniently located just off 137 Avenue and 156 Street, the site offers quick access to major routes, including St. Albert Trail, Yellowhead Trail, and Anthony Henday Drive. This property is ideal for businesses in manufacturing, transportation and logistics, retail showrooms, and more.