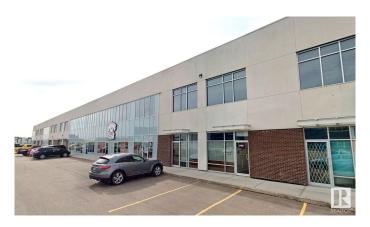

#### \$0

0 Bedroom, 0.00 Bathroom, Industrial on 0.00 Acres

Mistatim Industrial, Edmonton, AB

The property is 3,300sq.ft.± of Office/Warehouse Space. It features both grade loading. Conveniently located just off 137 Avenue and 156 Street, the site offers quick access to major routes, including St. Albert Trail, Yellowhead Trail, and Anthony Henday Drive. This property is ideal for businesses in manufacturing, transportation and logistics, retail showrooms, and more.