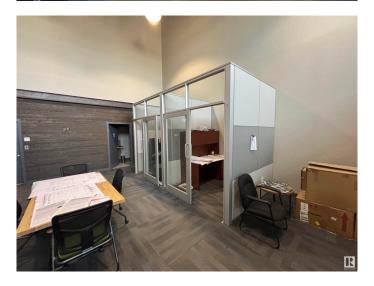

#### \$0

0 Bedroom, 0.00 Bathroom, Industrial on 0.00 Acres

Mistatim Industrial, Edmonton, AB

The property is 3,300sq.ft.± of Office/Warehouse Space. It features both grade loading. Conveniently located just off 137 Avenue and 156 Street, the site offers quick access to major routes, including St. Albert Trail, Yellowhead Trail, and Anthony Henday Drive. This property is ideal for businesses in manufacturing, transportation and logistics, retail showrooms, and more.