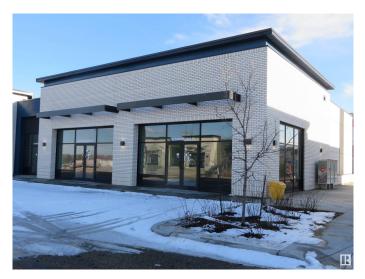

#### **\$0**

0 Bedroom, 0.00 Bathroom, Retail on 0.00 Acres

Ellerslie Industrial, Edmonton, AB

Welcome to Parsons Square ! This exceptional commercial leasing opportunity is perfect for fast food/restaurant, retail, professional office/clinic & more. Multiple adjacent units available from 1244-1430 sq.ft. with high ceilings and large windows throughtout. This brand new commercial complex is conveniently situated and directly fronting Parsons Road with great visibility & easy access to Ellerslie road, Calgary Trail & Anthony Henday Drive. With competitive leasing rate and operating costs, nice curb appeal with ample store front parking & business signage, it's perfect opportunity for your new or extend your business venture with excellent growth potential in this much desirable residential / commercial neighborhood of South Edmonton.