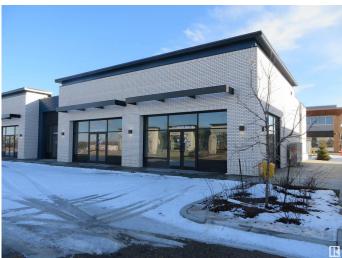

#### **\$0**

0 Bedroom, 0.00 Bathroom, Retail on 0.00 Acres

Ellerslie Industrial, Edmonton, AB

Welcome to Parsons Square ! This exceptional commercial leasing opportunity is perfect for fast food/restaurant, retail, professional office/clinic & more. Multiple adjacent units available from 1244-1430 sq.ft. with high ceilings and large windows throughtout. This brand new commercial complex is conveniently situated and directly fronting Parsons Road with great visibility & easy access to Ellerslie road, Calgary Trail & Anthony Henday Drive. With competitive leasing rate and operating costs, nice curb appeal with ample store front parking & business signage, it's perfect opportunity for your new or extend your business venture with excellent growth potential in this much desirable residential / commercial neighborhood of South Edmonton.