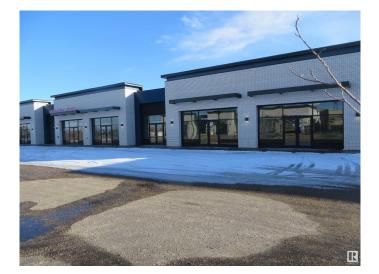

#### **\$0**

0 Bedroom, 0.00 Bathroom, Retail on 0.00 Acres

Ellerslie Industrial, Edmonton, AB

Welcome to Parsons Square ! This exceptional commercial leasing opportunity is perfect for fast food/restaurant, retail, professional office/clinic & more. Multiple adjacent units available from 1244-1430 sq.ft. with high ceilings and large windows throughtout. This brand new commercial complex is conveniently situated and directly fronting Parsons Road with great visibility & easy access to Ellerslie road, Calgary Trail & Anthony Henday Drive. With competitive leasing rate and operating costs, nice curb appeal with ample store front parking & business signage, it's perfect opportunity for your new or extend your business venture with excellent growth potential in this much desirable residential / commercial neighborhood of South Edmonton.