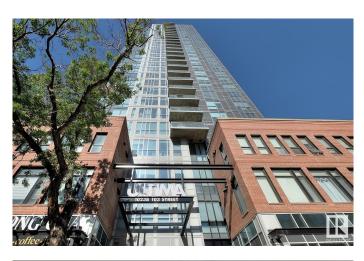

## \$34,000

0 Bedroom, 0.00 Bathroom, Condo / Townhouse on 0.00 Acres

Downtown (Edmonton), Edmonton, AB

Don't miss this rare opportunity to own a parking stall in the Ice District! This stall is located in the prestigious Ultima building in the heart of Edmonton's downtown core, and comes with an attached storage cage. Use it yourself or rent it out between \$275-\$300/mth. Low condo fees & property taxes are less than \$50/mth combined.

#### Exterior

Exterior Features Public Transportation, Shopping Nearby, View City, View Downtown, See Remarks