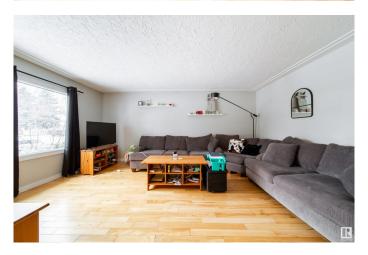

### \$467,500

5 Bedroom, 2.00 Bathroom, 1,054 sqft Single Family on 0.00 Acres

Allendale, Edmonton, AB

Great investment property- upgraded three bedroom bungalow in Allendale. Over 1000 sq ft home with a two bedroom basement inlaw suite. Upgrades include kitchen cupboards, granite tops in kitchen and bathroom, hardwood floors, interior doors, casings and baseboards. Side entrance leading to basement where there is a second kitchen and living room, 2 bedrooms and a 4 piece bathroom. 100 amp electrical, updated pipes in basement floor, insulation in attic, sump pump, new hot water tank and shingles on house, new fence in backyard. Nicely treed front and back yards, double garage. Great location only 10 minutes South of the University Hospital, University of Alberta, Whyte Ave and five minutes to Southgate shopping centre and the LRT station.

#### Interior

Appliances Dishwasher-Built-In, Dryer, Microwave Hood Fan, Washer,

Refrigerators-Two, Stoves-Two

Heating Forced Air-1, Natural Gas

Stories 2

Has Basement Yes

Basement Full, Finished