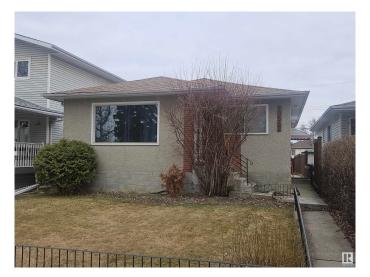

# \$467,500 - 10562 62 Avenue, Edmonton

MLS® #E4425002

### \$467,500

5 Bedroom, 2.00 Bathroom, 1,054 sqft Single Family on 0.00 Acres

Allendale, Edmonton, AB

Great investment property- upgraded three bedroom bungalow in Allendale. Over 1000 sq ft home with a two bedroom basement inlaw suite. Upgrades include kitchen cupboards, granite tops in kitchen and bathroom, hardwood floors, interior doors, casings and baseboards. Side entrance leading to basement where there is a second kitchen and living room, 2 bedrooms and a 4 piece bathroom. 100 amp electrical, updated pipes in basement floor, insulation in attic, sump pump, new hot water tank and shingles on house, new fence in backyard. Nicely treed front and back yards, double garage. Great location only 10 minutes South of the University Hospital, University of Alberta, Whyte Ave and five minutes to Southgate shopping centre and the LRT station.

# **Community Information**

Address 10562 62 Avenue

Area Edmonton
Subdivision Allendale
City Edmonton
County ALBERTA

Province AB

Postal Code T6H 1M4