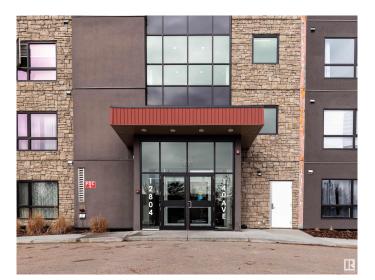

# \$295,900 - 202 12804 140 Avenue, Edmonton

MLS® #E4425023

#### \$295,900

2 Bedroom, 2.00 Bathroom, 1,095 sqft Condo / Townhouse on 0.00 Acres

Pembina, Edmonton, AB

"Excellent Value" This Large Corner Unit in Aloft Skyview Features Bright Open Floorplan with Oversized Windows. Great Kitchen with Upgraded Counters, Stainless Appliances and Large Pantry. Spacious Living Room with Garden Door Access to Balcony with North Facing Courtyard View. 2 BEDROOMS, 2 BATHROOMS plus DEN. Other Features Include In Suite Laundry, Titled UNDERGROUND Parking Stall. Amazing Views from the Roof Top Patio. Fantastic Location Close to All Amenities!

## **Community Information**

Address 202 12804 140 Avenue

Area Edmonton
Subdivision Pembina
City Edmonton
County ALBERTA

Province AB

Postal Code T6V 0M3

#### **Exterior**

Exterior Wood, Brick, Vinyl

Exterior Features Corner Lot, Landscaped, No Back Lane, Playground Nearby, Public

Transportation, Schools, Shopping Nearby, See Remarks

Roof EPDM Membrane
Construction Wood, Brick, Vinyl
Foundation Concrete Perimeter